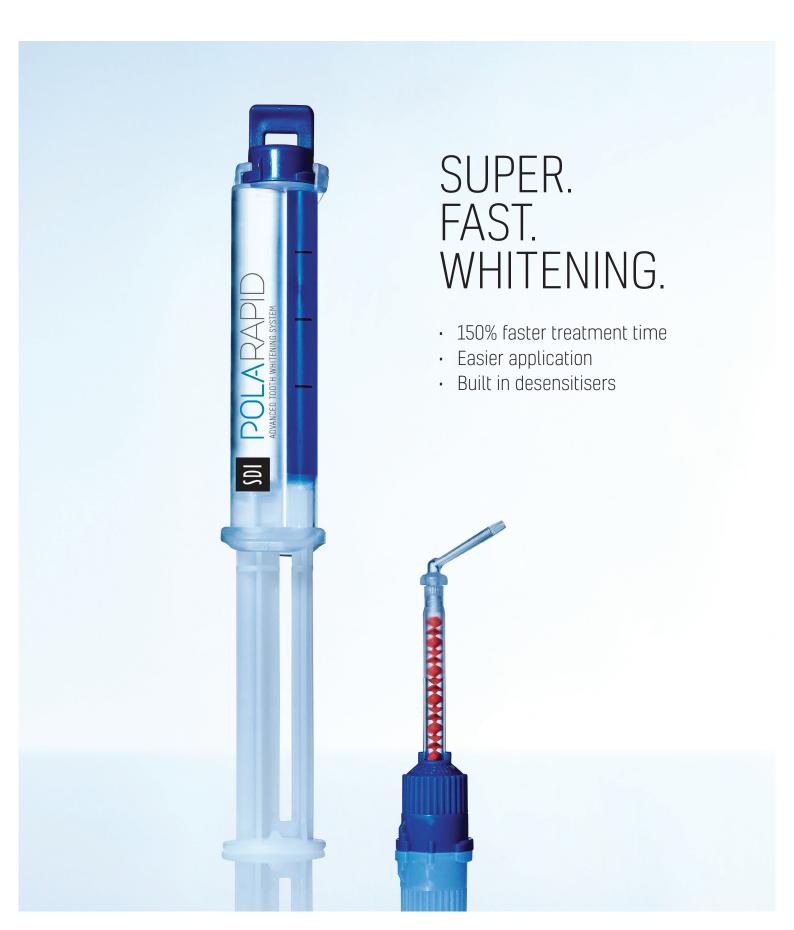

# POLARAPID ADVANCED TOOTH WHITENING SYSTEM

## 150% FASTER IN-CHAIR WHITENING\*

faster than other alternative whitening options.

## BUILT IN DESENSITISERS

Pola Rapid has unique built-in desensitising properties that inhibit post-operative sensitivity. Potassium nitrate, the key pain reducing ingredient, prevents sensitivity to provide a calming effect.