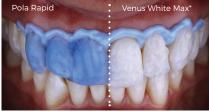

#### FASTER IN-CHAIR WHITENING - APPLICATION TIME

Pola Rapid is the new in office whitening treatment that safely whitens teeth in a 24 minute application time - significantly

Image source: Dr Miles Cone, USA.