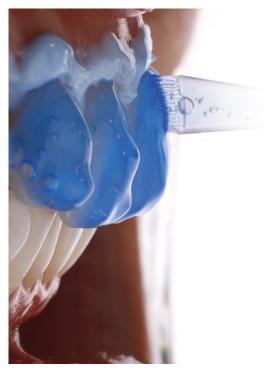

#### **ENHANCED BLUE GEL FOR FASTER APPLICATION**

Pola Rapid uses an advanced blue gel for ease of visibility and application. The easy to apply, non-stick gel enables faster application and removal.

Image source: Dr Miles Cone, USA.