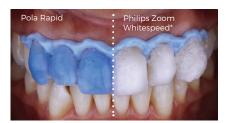

#### FASTER IN-CHAIR WHITENING - APPLICATION TIME

Pola Rapid is the new in office whitening treatment that safely whitens teeth in a 24 minute application time - significantly

Image source: Dr Miles Cone, USA.