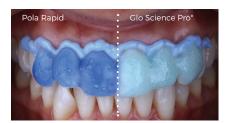

## CLINICAL CASE STUDY

**Dr. Miles Cone**Fellow
American College of Prosthodontists
Diplomate
American Board of Prosthodontics
Nuance Dental Specialist
Portland, Maine, USA

#### Pola Rapid 38%

"Pola Rapid has exceptional colour saturation for enhanced visibility during intraoral application. The new non-stick bleaching gel stays where you apply it, and easily wipes away clean with no mess. I found the new system fast, reliable to use with minimal sensitivity for patients"