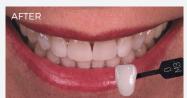

#### FASTER IN-CHAIR WHITENING - APPLICATION TIME

Pola Rapid is the new in office whitening treatment that safely whitens teeth in a 24 minute application time - significantly

Image source: Dr Miles Cone, USA.

#### **ENHANCED BLUE GEL FOR FASTER APPLICATION**

Pola Rapid uses an advanced blue gel for ease of visibility and application. The easy to apply, non-stick gel enables faster application and removal.

Image source: Dr Miles Cone, USA.