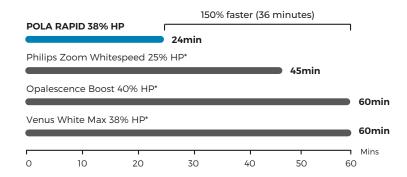

## 150% FASTER IN-CHAIR WHITENING\*

faster than other alternative whitening options.

#### FASTER IN-CHAIR WHITENING - APPLICATION TIME

Pola Rapid is the new in office whitening treatment that safely whitens teeth in a 24 minute application time - significantly

Image source: Dr Miles Cone, USA.